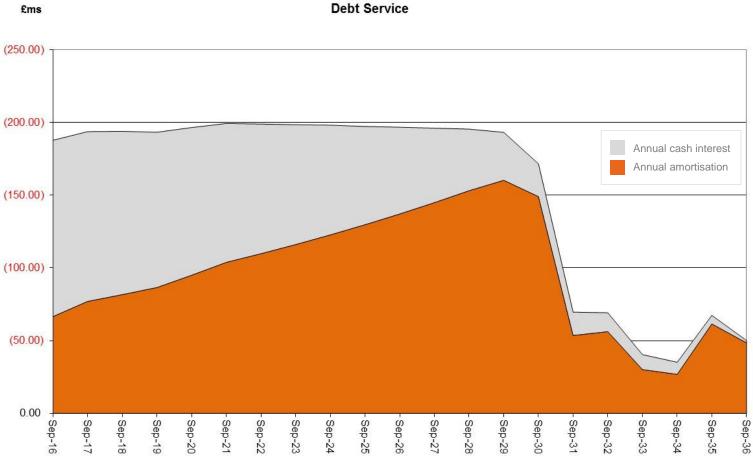

|
|                                          | Covenant | Actual (Relevant Year) | Headroom |  |  |
| Free cash flow to debt service           | 1.1x     | 1.5x                   | £70m     |  |  |
| Free Cash now to debt service            | 1117     | 110%                   | 27 0111  |  |  |

| Non-Securitised Facility Covenants |          |                        |          |  |  |
|------------------------------------|----------|------------------------|----------|--|--|
|                                    | Covenant | Actual (Relevant Year) | Headroom |  |  |
| Net debt to EBITDA                 | 3.0x     | 0.32x                  | £48m     |  |  |
| EBITDAR to rent plus interest      | 2.0x     | 2.78x                  | £29m     |  |  |

## **H1 2017– Securitisation profile**